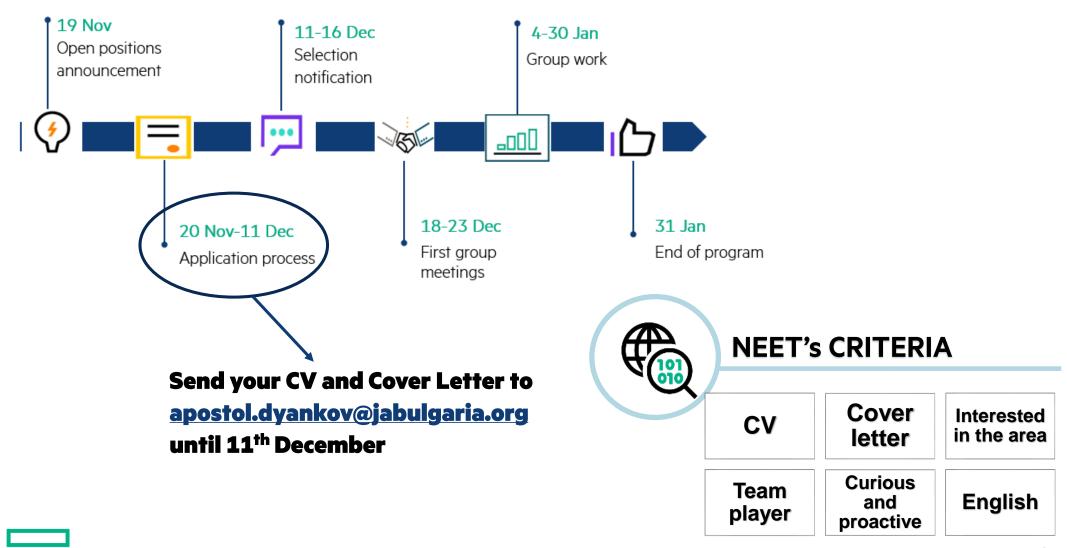

#### "NEETs Startup" Competition

- 10 NEETs Startups will get up to BGN 10 000 funding
- They can apply to JA's business pre-accelerator

Register Here: <a href="https://neets-entrepreneurship.org/bg/register">https://neets-entrepreneurship.org/bg/register</a>